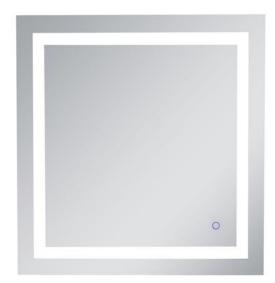

## **Helios COLLECTION**

Helios Mirror W30 H30 4200K 6400K 3000K Dim

Item No: MRE13030 (Glossy white)

## **Specifications**

| Specifications                 |                         |
|--------------------------------|-------------------------|
| Finish                         | 1 finish                |
| mount type                     | wall mounted            |
| shape                          | rectangle               |
| orientation                    | horizontal and vertical |
| framed                         | no                      |
| material details               | Aluminum&Glass          |
| power source                   | hardwired               |
| lighted                        | yes                     |
| bulb type                      | led                     |
| magnifying                     | no                      |
| lumens                         | 4692                    |
| color temperature              | 4200K 6400K 3000K       |
| dimmable                       | yes                     |
| defogger                       | yes                     |
| storage included               | no                      |
| installation hardware included | yes                     |
| Warranty                       | 1 Year Limited          |
| Shipment Type                  | Small Parcel            |
|                                |                         |